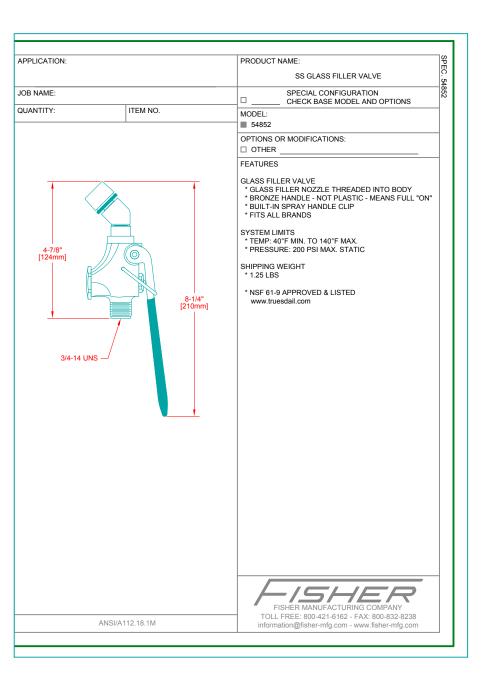

| APPLICATION:     |                   | PRODUCT NAME:                                                                                                                                                                                                                                                                                                                                                                                                                                                                                                     |
|------------------|-------------------|-------------------------------------------------------------------------------------------------------------------------------------------------------------------------------------------------------------------------------------------------------------------------------------------------------------------------------------------------------------------------------------------------------------------------------------------------------------------------------------------------------------------|
|                  |                   | SS GLASS FILLER VALVE                                                                                                                                                                                                                                                                                                                                                                                                                                                                                             |
| JOB NAME:        |                   | SPECIAL CONFIGURATION  CHECK BASE MODEL AND OPTIONS                                                                                                                                                                                                                                                                                                                                                                                                                                                               |
| QUANTITY:        | ITEM NO.          | MODEL:                                                                                                                                                                                                                                                                                                                                                                                                                                                                                                            |
| 3/4-14 UNS — ANS | 8-1/4"<br>[210mm] | □ 54852  OPTIONS OR MODIFICATIONS: □ OTHER  FEATURES  GLASS FILLER VALVE  * GLASS FILLER NOZZLE THREADED INTO BODY  * BRONZE HANDLE - NOT PLASTIC - MEANS FULL "ON"  * BUILT-IN SPRAY + HANDLE CLIP  * FITS ALL BRANDS  SYSTEM LIMITS  * TEMP: 40°F MIN. TO 140°F MAX.  * PRESSURE: 200 PSI MAX. STATIC  SHIPPING WEIGHT  * 1.25 LBS  * NSF 61-9 APPROVED & LISTED  www.truesdail.com  FISHER MANUFACTURING COMPANY  TOLL FREE: 800-421-6162 - FAX: 800-832-8238  information@fisher-mfg.com - www.fisher-mfg.com |